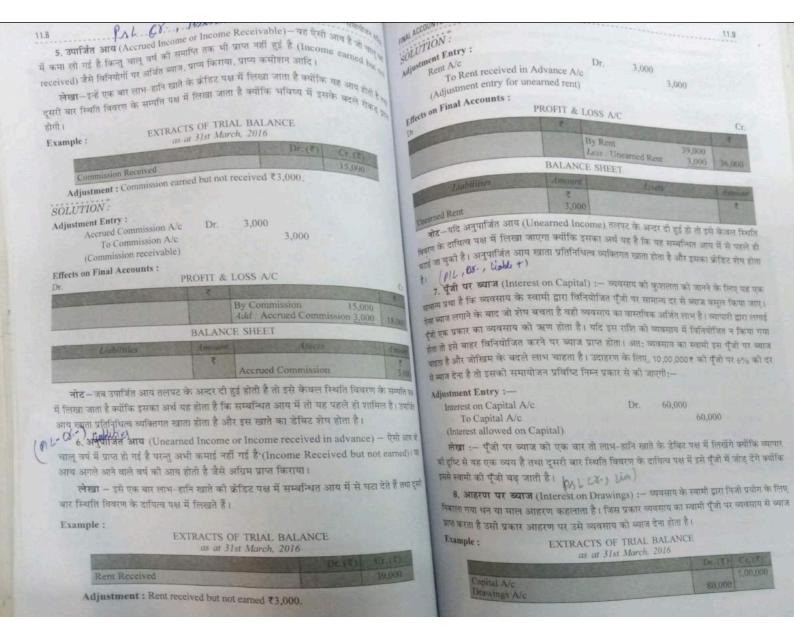

|
| To Insurance 20,000<br>Less Prepaid Insurance 5,000 13 and                                                                                                                                                                                                                                 | तथा लाभ-हानि खाता और उसी दिन का चिट्ठा तैयार कीजिए :                                                                                                                                                                                                                                                                                      |



अन्तिम खाते-समायोजन Adjustment : Charge ₹3,000 as interest on drawings.

SOLUTION : Dr 3,000 Adjustment Entry : 3,000 Drawings A/c

To Interest on Drawings A/c (Interest charged on drawings) (Interest charged on drawnings) (Interest charged on drawnings) लेखा: - आहरण पर ज्याज को एक बार तो लाभ-हानि खाते के क्रेडिट पक्ष में लिखिंगे क्योंक लेखा: - आहरण पर ज्याज को एक बार ती लाभ-हानि खाते के क्रेडिट पक्ष में लिखिंगे क्योंक तो क्या रियांति खितरण में पुँजी में से घटाएँगे क्योंकि इससे प्रस्त

लेखा :- आहरण पर ब्याज को एक बार तो लोग पर को दुष्टि से यह आय है तया दूसरों बार स्थिति विवरण में पूँजी में से घटाएँगे क्योंकि इससे स्वामी के कु को दुष्टि से यह आय है तया दूसरों बार स्थिति विवरण में पूँजी में से घटाएँगे क्योंकि इससे स्वामी के कु कम हो जाती है। PROFIT & LOSS A/C

|