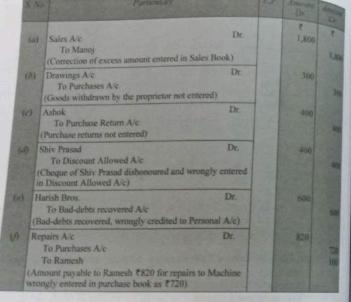

के सुधार की जर्नल प्रविध्ट कोजिए :-

- (a) मनोज को 200र का माल बेचा गया जो विकय बही में 2,000र लिखा गया।
- (b) 300१ का माल स्वामी ने व्यक्तिगत प्रयोग के लिए लिया लेकिन पुस्तकों में कोई प्रविधि नहीं को गई।

- 12.10
- आशुद्धियां और तनका मुख (c) 400१ का माल अशोक को लौटाया गया, परन्तु पुस्तकों में इसका कोई लेखा की किंद्र
- गया। (d) शिवग्रसाद से 400 र का प्राप्त चैक अनादरित हो गया और छूट दी खाते में डेविट का हिक
- गया। (e) 600 ह जो हरीश बादर्स से लेने वे गत वर्ष में डूबत ऋण खाते में लिख दिए गए। अक्तास्व (e) 600 ह जो हरीश बादर्स से लेने के गत वर्ष में क्रेडिट कर दी गई। यह राशि प्राप्त हो गई और हरीश बादर्स के खाते में क्रेडिट कर दी गई।
- यह राशि प्राप्त हो गई आर रूपरा जावन (/) रमेश से मशीन की मरम्मत कराई। उससे 820१ का बिल प्राप्त हुआ जिसे कय वहीं में 7209 लिख दिया गया।

## SOLUTION :

# JOURNAL



# (व) एक पक्षीय अशुद्धियाँ (One-Sided Errors)

इस प्रकार की अशुद्धियाँ केवल एक खाते को ही प्रभावित करती हैं जैसे कि अजय को 2,500! भुगतान किए जिसका लेखा रोकड़ वहां में तो ठौक-ठीक कर दिया परन्तु अजय के खाते में डेबिट की तरफ खतौनों नहीं को गई। इस अशुद्धि का प्रभाव केवल अजय के खाते पर ही पड़ा है।

एक पक्षीय अशुद्धियाँ निम्नलिखित दशाओं में हो जाती हैं :--

- जब किसी सहायक पुस्तक का जोड़ कम या अधिक लग जाता है।
- 11. जब किसी खाते में खतौनी करना भूल जाते हैं।

- ERORS AND THEIR RECTIFICATION 085 AM त तक किसी खाते में गलत पक्ष में खतौनों कर जाते है। 12.13 11. जब किसी खाते में कम या अधिक राशि से खतौनी कर जाते हैं। (V. जब किसी दो प्रकार से सुधारा जा सकना के IV. " अर्थाद्वियों को दो प्रकार से सुधारा जा सकता है :--ल अर्थाद्वियों को दो प्रकार से सुधारा जा सकता है :--

हन अर्था अर्थ करने से पूर्व ( अर्