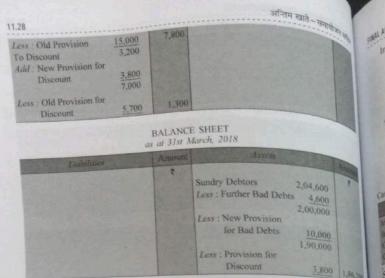

ब इम अगले वर्ष भुगतान करेंगे तो यह छूट हमें प्राप्त होगी। अत: इस वर्ष का लाभ इसी वर्ष के लाभ-हानि खाते में आ जाए इसलिए लेनदारों पर छूट का आयोजन कर लिया जाता है जिसके लिए निम्न प्रविधिट बनाई जाती है :--

Provision for Discount on Creditors A/c Dr. To Profit & Loss A/c

(Provision for discount on Creditors)

लेखा - यह छूट व्यापार के लिए लाभ है, अत: इसे एक बार तो लाभ-हानि साते के क्रेंडिट मक्ष में लिखते हैं तथा दूसरी बार स्थिति विवरण के दायित्व पक्ष में लेनदारों (Creditors) में से घटा देते हैं क्योंकि लेनदारों को इतनी राशि कम देनी है।

# ILLUSTRATION 7.

Pass Journal entries, prepare necessary accounts and show the effect on Final Accounts from the following items of Trial Balance as at 31st March, 2018 :

wision for Doubtful Debts on 1-4-2017 Provision for Discount on Debtors on 1-4-2017





Note :-- No discount will be allowed to debtors that have become bad. As such the wision for discount will be calculated only on the debtors left after deducting the further has Debts and the provision for doubtful debts.

# वस्तु एवं सेवा का (Goods and Service Tax or GST):-

सभी अग्रत्यक्ष करों जैसे कि उत्पादन शुल्क (Excise Duty), विक्रय कर (Sales Tax), मूल क्य कर (VAT), सेवा कर (Service Tax) इत्यादि को मिलाकर एक हो कर बना दिया गया है जिसे GST का जाता है। GST का भुगतान क्रय के समय किया जाता है और इसे विक्रय के समय ग्राहकों से एकांह (Collected) किया जाता है।

(i) GST Paid : GST का भुगतान माल के क्रय, सम्पनियों के क्रय एवं व्ययों के भुगतान के एक किया जाता है।

- एक हो प्रान्त को सोमाओं के अन्दर कय पर किए गए GST के भुगतान को दो भागों में बौटा बात है Input Central GST (or Input CGST)
  - In