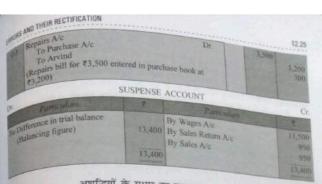

|                |
| (144) | Loss by Embezzlement A/e Dr.<br>To Sales A/c<br>(Amount of Cash sales embezzled by the Cashier)                                                                                                                   |    | 3,000        | 3,000          |
|       | Purchase A/c Dr.<br>Sales A/c Dr.<br>To Personal A/c Dr.<br>Credit purchase wrongly passed through sales book)                                                                                                    |    |              |                |
| -     | Bharat         Dr.           Discount Received A/c         Dr.           To Dev Sharma         Dr.           To Discount Allowed A/c         Dishonour of cheque received from Bharat and endorsed or Dev Sharma) |    |              |                |



अशुद्धियों के सुधार का शुद्ध लाभ पर प्रभाव (Effect of Rectification of Errors on Net Profit)

सुधार प्रविद्धिः से जो व्यक्तिगत एवं वास्तविक खाते प्रभावित होते हैं उनका शुद्ध लाभ पर कोई प्रभाव सुधार प्रविद्ध में स्वाते को प्रभावित स्वाते को प्रभावित स्वा करने है कि सुधार प्राथा के उनका शुद्ध लाभ कोई प्रमाव तर्ह इस है क्योंकि ये खाते लाभ-हानि खाते को प्रभावित नहीं करते हैं वैसे मुशीनरा खाता, भवन खाता, त्री पहला र नेपा मुराप्य विषत्र, देय विषत्र, पूँजी, आहरण, प्रवेदन व्यय, अदश व्यस, उपनी खाता, भवन खाता, झहार, लेउदाम, प्राप्य विषत्र, देय विषत्र, पूँजी, आहरण, प्रवेदन व्यय, अदश व्यस, उपनी खाता, हत्वार, लाउपन्य, अदरा व्यय, उपनो खाता (suspense A/c) इत्यादि। इन खाताँ से सम्बन्धित जो अशुद्धियाँ होती हैं उनका प्रभाव चिट्ठे (Balance Sheet) पर पडता है।

रही कि स्वार्थ के बल उन्हीं खातों का प्रभाव पड़