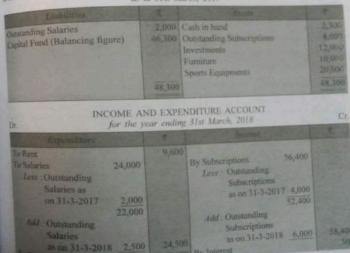

तथा व्यय खाता तथा उसी तिथि का चिट्ठा बनाइए । बने वर्ष का आय तथा व्यय खाता तथा उसी तिथि का चिट्ठा बनाइए ।

and an another subscriptions outstanding as on 31st March, 2017 were ₹4,000 and as on 31st March, Subscription. Salaries outstanding as on 31st March, 2017 were ₹4,000 and as on 31st March, 2018 were ₹6,000. Salaries outstanding as on 31st March, 2017 and as on 31st March, 2018 we on0 and ₹2,500 respectively. were ₹2,000 and ₹2,500 respectively.

on 31st March, 2017, the Club had Investments worth ₹12,000; Furniture ₹10,000 and Sports equipments valued at ₹20,000.

prepare Income & Expenditure A/c for the year ended 31st March, 2018 and a Balance prepare that date after depreciating furniture by 20% and sports equipments by 25%.

# SOLUTION :

2

BALANCE SHEET as at 31st March, 2017



00 By Interest



| Jutstanding Expenses                                                                          |