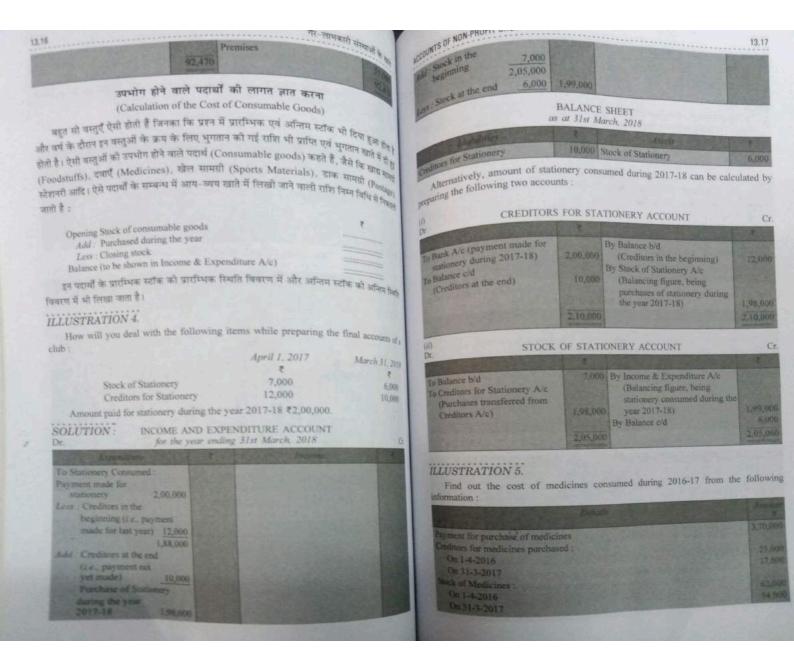

उसी तिथि का चिट्ठा बनाइए । बने वर्ष का आय तथा व्यय खाता तथा उसी तिथि का चिट्ठा बनाइए ।

and an another subscriptions outstanding as on 31st March, 2017 were ₹4,000 and as on 31st March, Subscription. Salaries outstanding as on 31st March, 2017 were ₹4,000 and as on 31st March, 2018 were ₹6,000. Salaries outstanding as on 31st March, 2017 and as on 31st March, 2018 we on0 and ₹2,500 respectively. were ₹2,000 and ₹2,500 respectively.

on 31st March, 2017, the Club had Investments worth ₹12,000; Furniture ₹10,000 and Sports equipments valued at ₹20,000.

prepare Income & Expenditure A/c for the year ended 31st March, 2018 and a Balance prepare that date after depreciating furniture by 20% and sports equipments by 25%.

# SOLUTION :

2

BALANCE SHEET as at 31st March, 2017



00 By Interest



| Jutstanding Expenses                                                                          |