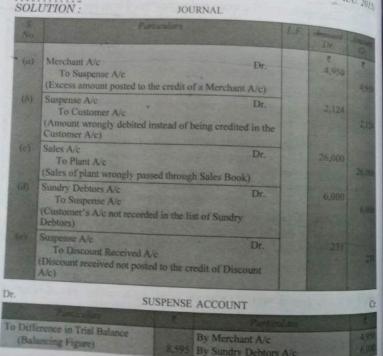

eba of the customer who returned the goods.

 (c) Sundry items of plant sold for ₹26,000 had been entered in the Sales Book, the log
 (c) Sundry items of plant sold for ₹26,000 had been entered in the Sales Book, the log of which book had been posted to Sales Account.

which book had been posted to Sales Account from the schedule of  $Sundary (d) \notin 6,000$  owing by a customer had been omitted from the schedule of Sundary (d)Debtors.

tors. (e) ₹231 discount received from a creditor had been duly entered in his  $\operatorname{account}_{\eta_0}$ posted to Discount Received Account.

ed to Discount Received Account. Give Journal entries necessary to correct these errors and prepare the Suspense Account. What will be the effect of rectifying entries on net profits?

(B. Com. K.U. 2015)



# URIORS AND THEIR RECTIFICATION to Customer A/c 2.124 Discount Received A/e 12.27 10,950 हम्मणी - उचन्ती खाता बनाने के बाद पता चलता है कि उचन्ती खाते का क्रेडिट पक्ष का योग सिंक है अत: इसे प्रारम्भिक डेबिट शेष मानकर डेबिट में लिए कि रिपाणी हिपाणी हे कि उसनी खाते का क्रेडिट इन्हेर से अधिक है अत: इसे प्रारम्भिक डेबिट शेष मानकर डेबिट में लिख दिया जाएगा। STATEMENT SHOWING EFFECT ON PROFIT AND LOSS ACCOUNT No effect on profits No effect on profits Sales A/c No effect on profits Discount Received A/c

| Total Decrease            | 26,00 |
|---------------------------|-------|
| Less : Total Increase     | 23    |
| profit will be reduced by | 25,76 |

(2) संशोधित लाभ-हानि खाता बनाकर (By Preparing a Revised P & L A/c) :- सुधार रहा भाषा शुद्ध लाभ पर प्रभाव जानने के लिए एक संशोधित लाभ-हानि खाता