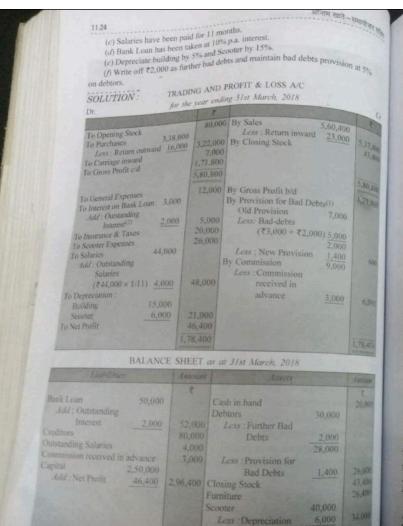

| ₹<br>800   | 2017<br>April 1         | By Balan<br>(Old 1     | ce b/d<br>Puvision)    | 2.5                                                |
|                              | (New Provision)<br>5% on ₹80,000)                                                                                               | 4,000      | 2018<br>March 31        | By Profit<br>(Bala     | & Lons A<br>neing Figu | re) 2.                                             |
|                              |                                                                                                                                 | 4,800      | 2018<br>April 1         | By Bali                | ince b/d               | 1                                                  |



Building

Less : Depreciation

FNAL ACCOUNTS WITH ADJUSTMENTS и <sup>ACCOUNTY</sup> तोट<sup>-1.</sup> पुराने आयोजन की राशि ड्यत ऋण तथा नये आयोजन से अधिक होने पर इसे लाभ-हानि तोट<sup>-1.</sup> पश में दिखाया जाता है। बाद आवे के केंडिट पक्ष में दिखाया जाता है।

त के बीडट 5,000 ह जरण लिया गया है जिस पर 10% को दर से कुल व्याज 5,000 ह हुआ। तलपट 2. जाज दिया हुआ है अत: रोष 2,000 ह अदन व्याज हजा। 2: बेक पा निया हुआ है अतः रोष 2,000 ह अदत ब्याज हुआ। इ.3,000 ह ब्याज दिया हुआ है अतः रोष 2,000 ह अदत ब्याज हुआ। 000र स्वार्ग देनदारी पर छूट के लिए आयोजन (Provision for Discount on Debtors) — प्राय: 2 वर्षने देनदारी से शोध भुगतान प्राय करने के लिए करें नजन

12 वनदारों से शीघ्र भुगतान प्राप्त करने के लिए उन्हें नकद क्ट (Cash Discount) का तभी व्यापरी अपने देनदारों से शीघ्र भुगतान प्राप्त करने के लिए उन्हें